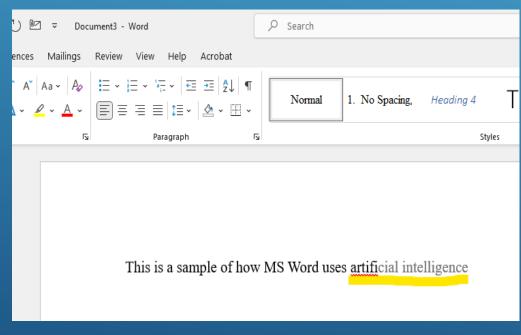

### WORD DOCUMENTS

# TURN AI ON IN MICROSOFT PROGRAMS

FILE > OPTIONS > PROOFING >