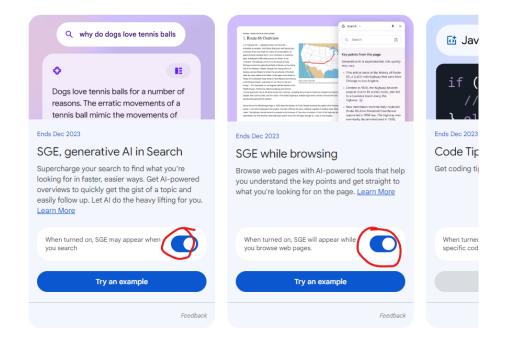

### Search Labs

# TURN ON GOOGLE AI IN SEARCH RESULTS

OTHER WAYS TO USE AI NOW