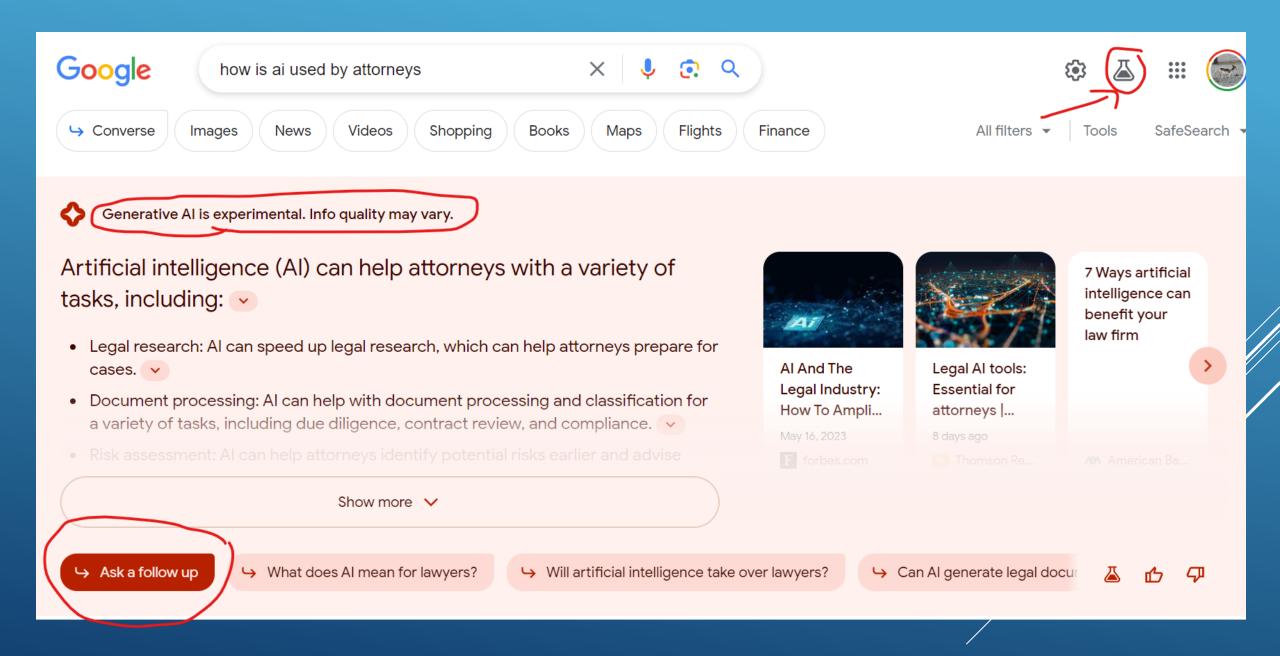

d Act by Themselves
- ► Natural Language Processing (NLP) / Generative AI / Large Language Models (LLM)
- Examples include ChatGPT, Bard and Chatbots



### HOW CAN I USE AIS

You likely already are ...



### **TEXTS**

### WORD DOCUMENTS





### **GMAIL**





### QUICK ASIDE... TEXTING FROM YOUR DESK



Google Messages for Web
(Links with Google Messages on phone)



Phone Link Desktop App by Microsoft



**Using MS Predictive text** 

# TURN AI ON IN MICROSOFT PROGRAMS

FILE > OPTIONS > PROOFING >



# WHAT'S NEXT FOR MICROSOFT? MS COPILOT



Personal
assistant review
and use
personal data



Summarizing meeting notes



Crunches numbers in spreadsheets



NLP combined with information it has about you



Creates complete PowerPoints



Sorts to highlight what you might want to read





### Search Labs



# TURN ON GOOGLE AI IN SEARCH RESULTS





OTHER WAYS TO USE AI NOW



### AI RESEARCH AND DRAFTING TOOLS

- Wealth Counsel
- Lexis Al
- ▶ Wealth.com
  - "With Ester, advisors can upload an existing estate planning document and receive a summary in seconds, allowing them and their clients to understand their existing plans"
- Harvey Al
  - ► Drafting, analysis and other routine legal tasks
- ► vLex® Research Assistant
  - Researches law and writes memos





## CHATGPT AND GOOGLE BARD DEMONSTRATION



Writing or Summarizing Memos

Summarizing Orders or Wills

Writing Emails or letters to Clients

Developing Logos & Slogans

Drafting Wills

Finding simple Trust terms (e.g., "in terrorem clause")

Quickly Value a business

Having fun and wasting time



# WHICH IS BETT