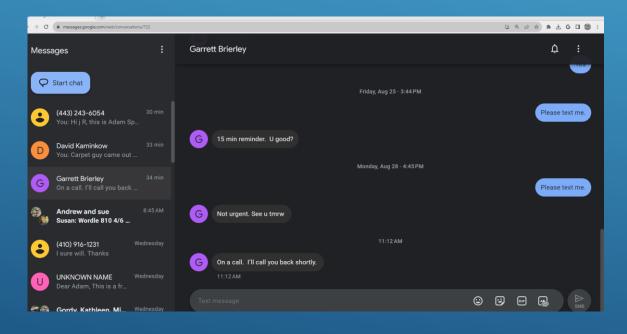

### QUICK ASIDE... TEXTING FROM YOUR DESK

Google Messages for Web
(Links with Google Messages on phone)

Phone Link Desktop App by Microsoft

**Using MS Predictive text** 